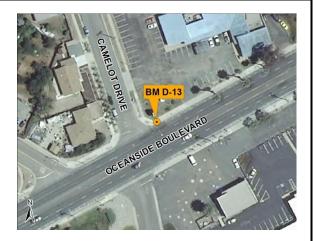

## Location:

FOUND CHISELED [] TOP OF CURB E.P.C. OF NORTHEAST CURB RETURN CAMELOT & OCEANSIDE BLVD. (PER BOOK 168, PAGE 68, EL. = 76.69').