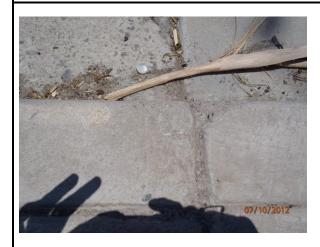

## Location:

FOUND CHISELED [] TOP OF CURB E.P.C. OF NORTHEAST CURB RETURN CAMELOT & OCEANSIDE BLVD. (PER BOOK 168, PAGE 68, EL. = 76.69').